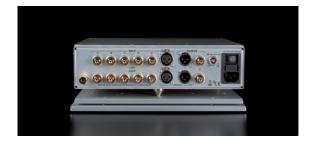

Remote-controllable (Volume and Mute), the unit sports five inputs on RCA connectors and two switchable outputs, one on RCA and the other on XLR connectors. The latter can be bridged with the XLR input if needed for Home cinema application.