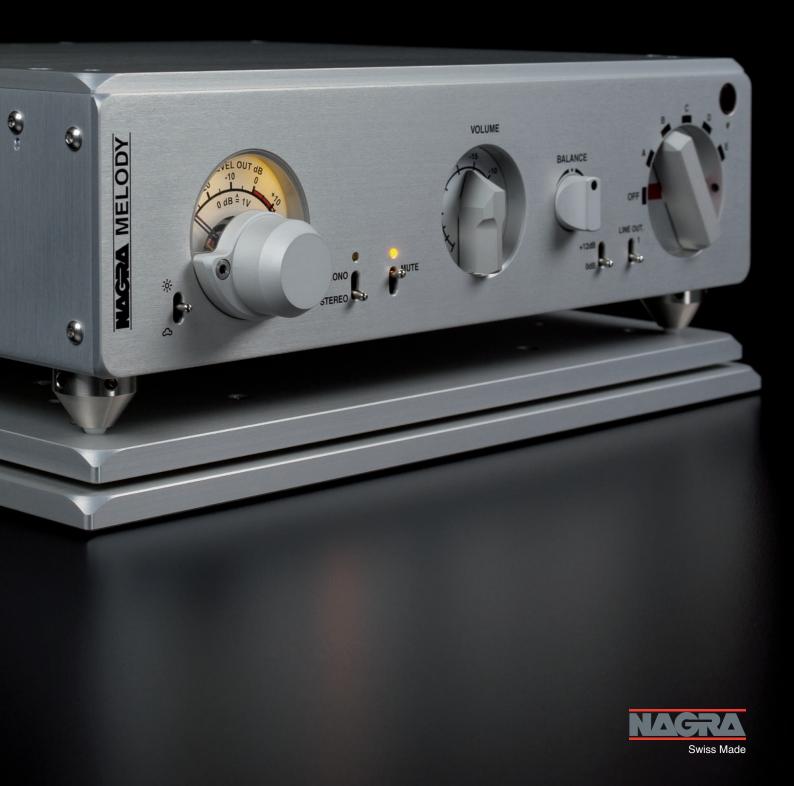

The unit maintains the traditional ergonomics and Nagra look, with the modulometer on the front face to indicate the output signal level. This level can be increased by 12 dB by throwing a switch: thus the preamplifier can comfortably handle sources supplying weak output signal levels.

Remote-controllable (Volume and Mute), the unit sports five inputs on RCA connectors and two switchable outputs, one on RCA and the other on XLR connectors. The latter can be bridged with the XLR input if needed for Home cinema application.

The Nagra Melody benefits from an evolving concept, rendering the basic model particularly affordable. It can be equipped with a high performance phono stage, inspired from the renowned Nagra BPS preamplifier. It can also accept an external power supply, Nagra ACPS II or alternatively the new multiple power supply Nagra MPS. The dual plate anti-vibration system Nagra VFS (pictured) are also optionally available.